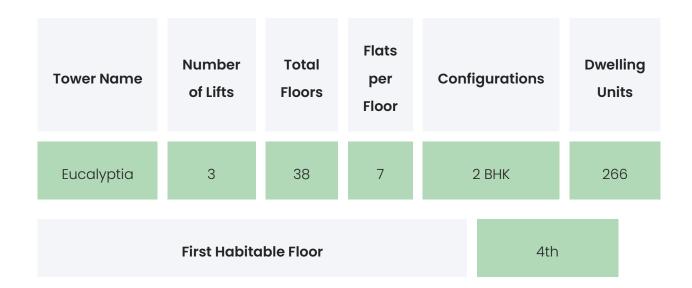

## **PROJECT & AMENITIES**

| Time Line                        | Size        | Typography |
|----------------------------------|-------------|------------|
| Completed on 31st December, 2024 | 570.42 Sqmt | 2 BHK      |