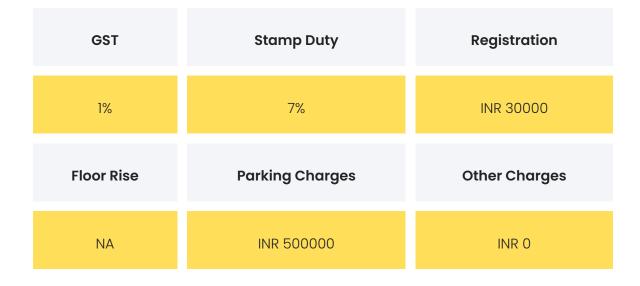

## COMMERCIALS

| Configuration | Rate Per<br>Sqft | Agreement<br>Value | Box Price                   |
|---------------|------------------|--------------------|-----------------------------|
| 2 ВНК         |                  |                    | INR 10150000 to<br>11500000 |

**Disclaimer:** Prices mentioned are approximate value and subject to change.

| Festive Offers         | The builder is not offering any festive offers at the moment.                                 |
|------------------------|-----------------------------------------------------------------------------------------------|
| Payment Plan           | Construction Linked Payment                                                                   |
| Bank Approved<br>Loans | Axis Bank,Bank of Baroda,Bank of India,DHFL Bank,HDFC<br>Bank,Indialbulls Home Loans,SBI Bank |